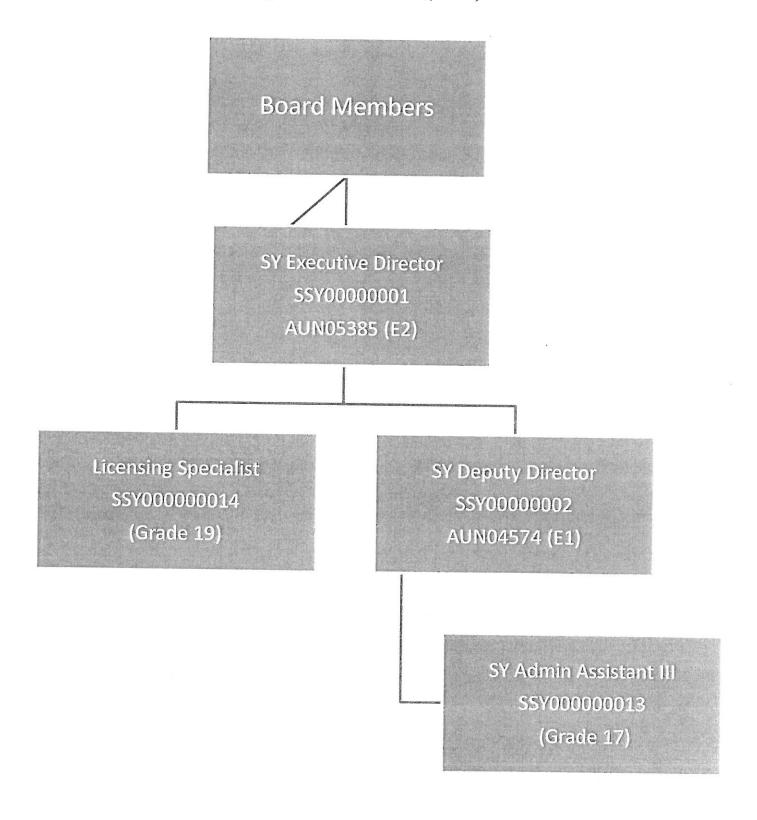

sy.D. Ramona N. Mellott, Ph.D. Tamara Shreeve, MPA

> **Executive Director** Jenna Jones

August 16, 2019

The Honorable Douglas A. Ducey. Governor of Arizona 1700 W. Washington Phoenix, Arizona 85007

RE: FY21 Budget proposal

Dear Governor Ducey:

The Arizona Board of Psychologist Examiners is pleased to submit the agency Budget and Strategic Plan for FY21. One original and one copy of each document are provided. An electronic copy was also submitted. Please note we receive no federal funds and have no Capital Improvement Plan.

Please contact me at 602-542-3018 if you have any questions or require additional information.

Sincerely,

Jenna Jones

**Executive Director** 

Enc:

**AZips** 

Buddies

Organization Chart

## Arizona Board of Psychologist Examiners Organization Chart (2018)





### State of Arizona Budget Request

State Agency

#### State Board of Psychologist Examiners

A.R.S. Citation: 32-2061 through 32-2091.13

| Appropriated Funds           |                         | FY 2020<br>Approp | FY 2021<br>Fund. Issue | FY 2021<br>Total Budget |
|------------------------------|-------------------------|-------------------|------------------------|-------------------------|
|                              | Total Amount Requested: | 516.1             | 41.7                   | 557.8,                  |
| Psychologist Examiners Board |                         | 516.1             | 41.7                   | 557.8                   |

#### Governor DUCEY:

This and the accompanying budget schedules, statements and explanatory information constitute the operating budge